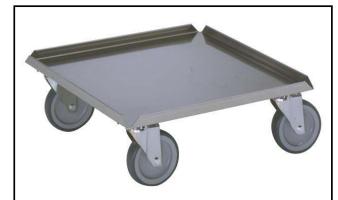

# **Main Features**

- Ideal to transport stacked 500x500mm dishwashing baskets.
- Framework in 25 mm tubing, completely welded.
- Load capacity of 100 kg uniformly distributed.
- Seamless sound-absorbing platform shelf with double-folded edges welded to the framework.
- Platform shelf size 500x500 mm.

### Construction

• Constructed entirely in 304 AISI stainless steel.

361238 (CPC051)

Dishwasher basket dolly, 500 mm

#### Item No.

Constructed in 304 AISI stainless steel. Framework in mm25 tubing, completely welded. Seamless, sound-absorbing, platform shelf with double-folded edges. N. 4 swivelling castors without brakes, mm125 in diameter. Platform size mm500x500, suitable to accommodate stacked dishwashing baskets. Load capacity: 100 kg, uniformly distributed.