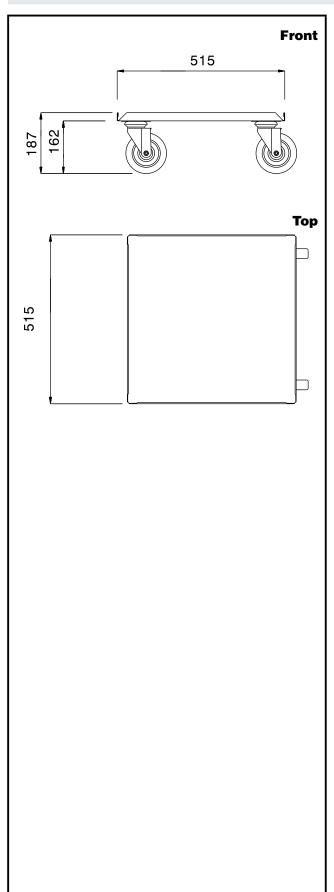

### **Key Information:**

 ${\bf External\ dimensions,\ Width:}$ 

361238 (CPC051) 515 mm
External dimensions, Depth: 515 mm
External dimensions, Height: 187 mm
Wheel material: Zinc plated
Wheel diameter: Ø 125
Net weight: 8.4 kg